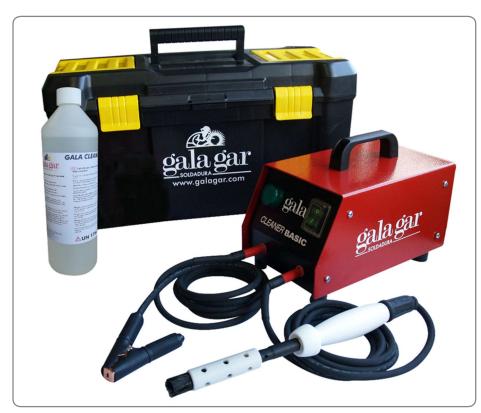

# GALA CLEANER BASIC

Welding cleaning machine

Ref.: 52500000 Código: FT52500000V2 Fecha: 11-10-22

#### **Description:**

Protable equipment of simple and safe use for the cleaning of welded surfaces by menas of the application of acids and hydrolysis on the weld seams.

#### Use:

Cleaning of all welded surfaces, especially for TIG welds on sstainless steel.

### Main advantages:

- Compact, lightweight and user-friendly concept. "Plug-and-play concep".
- Graphite brush for better elecctrical conductivity in the cleaning surfaces.
- Storage case to keep the machine, tools and chemical products.
- Ressettable short circuit safety system. (5A).
- Thermal protection to protect against overheating...
- A single liquid to clean and protect the surface.