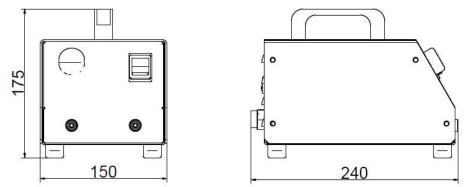

## **GENERAL CHARACTERISTICS**

| Power supply voltage U1 (50-60hz)        | 230 V ± 10%    |
|------------------------------------------|----------------|
| Output Voltage                           | 12V            |
| Maximum power P1max                      | 150 W          |
| Mechanical protection index (IP)         | IP 21          |
| Dimensions: width x height x lenght (mm) | 240x150x175 mm |
| Weight                                   | 5Kg            |