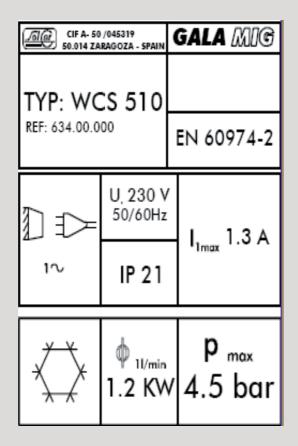

| TECHNICAL CHARACTERISTIC WCS-510                                                                                        | Ref: 63400000                                                                   |
|-------------------------------------------------------------------------------------------------------------------------|---------------------------------------------------------------------------------|
| SUPPLY VOLTAGE U1 MAXIMUM INPUT INTENSITY I1max COOLING CAPACITY F1I/min MAXIMUM WORKING PRESSURE pmax CAPACITY OF TANK | Ref: 63400000  1Ph –230 V 50/60 Hz 1.3 A 1.2 KW 4.5 bar 2 I                     |
| LOW PRESSURE PROTECTION SYSTEM RECOMMENDED COOLANT IP class DIMENSIONES (ANCHO x ALTO x LARGO) WEIGHT                   | YES<br>75% distilled water+ 25% alcohol<br>21<br>155 x 518 x 297 mm<br>14.5 Kg. |